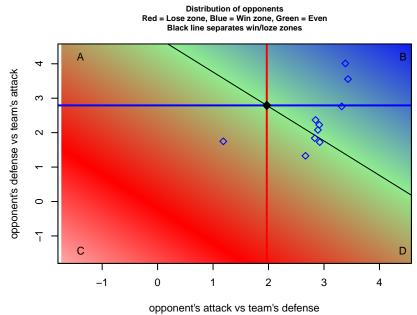

## Performance relative to 13 month average

Performance relative to 13 month average

average number of goals per game relative to expected

Not. A=Neither has attack advantage, B=Opponent has both attack and defense advantage, C=Opponent has both attack and defense disadvantage, D=Both have