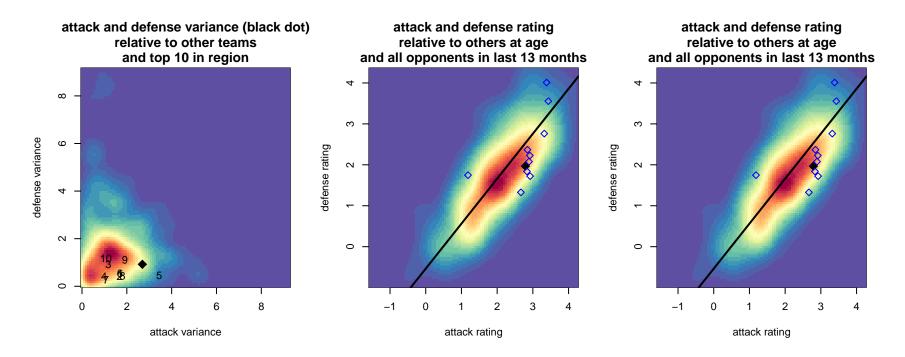

## Northbay YSL Timbers B00

, CAN B00 total strength=1487 attack=16.3 defense=7.16 alt names used: NORTHBAY YSL TIMBERS 00/01 BOYS NORTHBAY YSL TIMBERS 00/01 BOYS (CAN 2015 Monarcas Champions Cup Super Group I