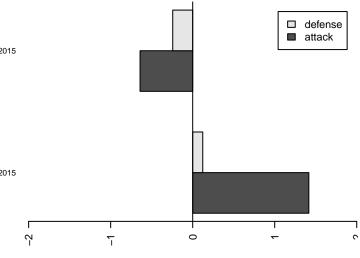

## Performance relative to 13 month average

Performance relative to 13 month average

average number of goals per game relative to expected

Not. A=Neither has attack advantage, B=Opponent has both attack and defense advantage, C=Opponent has both attack and defense disadvantage, D=Both have