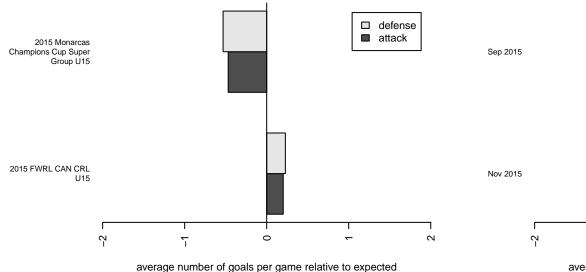

## Northbay YSL Timbers B00

, CAN B00 total strength=1487 attack=16.3 defense=7.16 alt names used: NORTHBAY YSL TIMBERS 00/01 BOYS NORTHBAY YSL TIMBERS 00/01 BOYS (CAN 2015 Monarcas Champions Cup Super Group I

Venues played: 2015 FWRL CAN CRL U15

## Performance relative to 13 month average

Performance relative to 13 month average

average number of goals per game relative to expected

Not. A=Neither has attack advantage, B=Opponent has both attack and defense advantage, C=Opponent has both attack and defense disadvantage, D=Both have