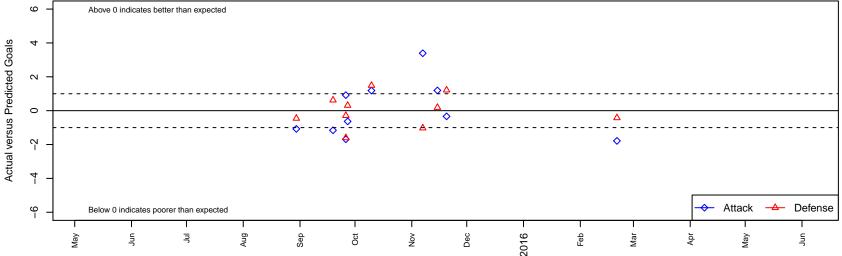

| date     | home                                      |   | away                             |   | venue                                   | pred.home | pred.aw |
|----------|-------------------------------------------|---|----------------------------------|---|-----------------------------------------|-----------|---------|
| 16–02–21 | Skills Development Pre-Academy B00        | 1 | Northbay YSL Timbers B00         | 1 | 2015 FWRL CAN CRL U15                   | 0.58      | 2.79    |
| 15–11–20 | Santa Clara Sporting Green B00            | 3 | Northbay YSL Timbers B00         | 0 | 2015 FWRL CAN CRL U15                   | 4.21      | 0.34    |
| 15–11–15 | Northbay YSL Timbers B00                  | 3 | La Morinda SC Navy B00           | 2 | 2015 FWRL CAN CRL U15                   | 1.81      | 2.18    |
| 15–11–07 | Northbay YSL Timbers B00                  | 8 | California 01 Northstars B00     | 3 | 2015 FWRL CAN CRL U15                   | 4.61      | 1.97    |
| 15–10–10 | Northbay YSL Timbers B00                  | 4 | Alum Rock PAC Scorpions B00      | 1 | 2015 FWRL CAN CRL U15                   | 2.81      | 2.49    |
| 15–09–27 | San Jose Earthquakes East Valley Blue B00 | 4 | Northbay YSL Timbers B00         | 0 | 2015 Monarcas Champions Cup Super Group | 4.31      | 0.63    |
| 15–09–26 | Napa United Academy Red B01               | 4 | Northbay YSL Timbers B00         | 0 | 2015 Monarcas Champions Cup Super Group | 2.39      | 1.69    |
| 15–09–26 | Northbay YSL Timbers B00                  | 2 | Stockton Monarcas FC Academy B00 | 4 | 2015 Monarcas Champions Cup Super Group | 1.08      | 3.71    |
| 15–09–19 | Ajax East Bay B00                         | 2 | Northbay YSL Timbers B00         | 1 | 2015 FWRL CAN CRL U15                   | 2.62      | 2.16    |
| 15-08-30 | San Jose Earthquakes Pre-Academy B00      | 3 | Northbay YSL Timbers B00         | 2 | 2015 FWRL CAN CRL U15                   | 2.54      | 3.08    |